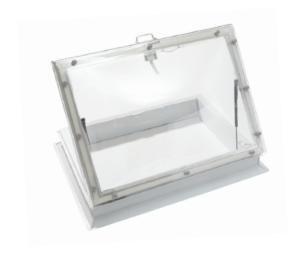

## **ACCESS HATCHES**

Provides safe roof access for occasional inspection and maintenance.

- ✓ Roof Entrance with 160mm vertical upstand
- ✓ Polycarbonate dome or pyramid glazing
- ✓ Double or triple skin