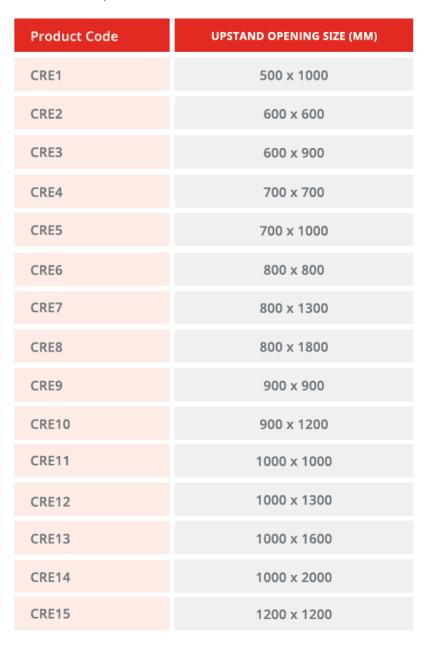

- ✓ Roof Access with SF15 or BF30 upstand
- ✓ Polycarbonate dome or pyramid glazing
- ✓ Double or triple skin

| Product Code | UPSTAND<br>OPENING SIZE<br>(MM) |
|--------------|---------------------------------|
| CRA1         | 700 x 1200                      |
| CRA2         | 750 x 900                       |
| CRA3         | 800 x 800                       |
| CRA4         | 800 x 1100                      |
| CRA5         | 900 x 900                       |
| CRA6         | 900 x 1200                      |
| CRA7         | 1000 x 1000                     |
| CRA8         | 1000 x 1500                     |
| CRA9         | 1100 x 1100                     |
| CRA10        | 1200 x 1200                     |
| CRA11        | 1200 x 1500                     |